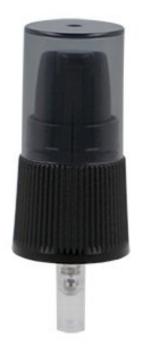

## **GL18TP001**

GL18 Ribbed Black Treatment Pump Translucent Black O/cap, 108mm dip tube (seal-to-tip)

| Product Code            | GL18TP001                                                                                          |
|-------------------------|----------------------------------------------------------------------------------------------------|
| Description             | GL18 Ribbed Black<br>Treatment Pump<br>Translucent Black<br>O/cap, 108mm dip tube<br>(seal-to-tip) |
| Size / Volume           | GL18                                                                                               |
| Colour                  | Black                                                                                              |
| Closure Profile         | Ribbed                                                                                             |
| Material                | Mixed                                                                                              |
| Seal Type / Neck Size   | Nitrile                                                                                            |
| Pump Dosage             | 200mcl                                                                                             |
| Pump Engine<br>Diameter | 8.4                                                                                                |