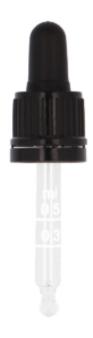

## **Product Information**

## **B24BT1G**

GL18 Ribbed Black Assembled TE Pipette Dropper Graduated (White Graduations), TPE 1.0ml Bulb, 89mm

| Product Code             | B24BT1G                                                                                                        |
|--------------------------|----------------------------------------------------------------------------------------------------------------|
| Description              | GL18 Ribbed Black<br>Assembled TE Pipette<br>Dropper Graduated (White<br>Graduations), TPE 1.0ml<br>Bulb, 89mm |
| Size / Volume            | GL18                                                                                                           |
| Colour                   | Black                                                                                                          |
| Closure Profile          | Ribbed                                                                                                         |
| Material                 | Mixed                                                                                                          |
| Seal Type / Neck<br>Size | Integral                                                                                                       |