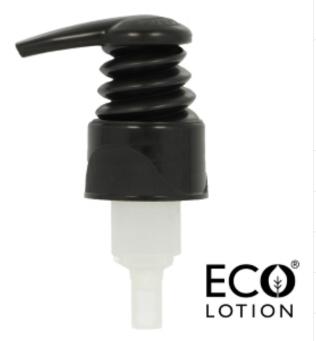

## 280LP014

28/410 Ribbed Black All Plastic Eco-Lotion pump Lock-Up, 240mm dip tube (seal-to-tip)

| Product Code            | 280LP014                                                                                           |
|-------------------------|----------------------------------------------------------------------------------------------------|
| Description             | 28/410 Ribbed Black<br>All Plastic Eco-Lotion<br>pump Lock-Up,<br>240mm dip tube (seal-<br>to-tip) |
| Size / Volume           | 28/410                                                                                             |
| Colour                  | Black                                                                                              |
| Closure Profile         | Ribbed                                                                                             |
| Material                | Mixed                                                                                              |
| Seal Type / Neck Size   | EPE                                                                                                |
| Pump Dosage             | 2.0ml                                                                                              |
| Pump Engine<br>Diameter | 19.9                                                                                               |