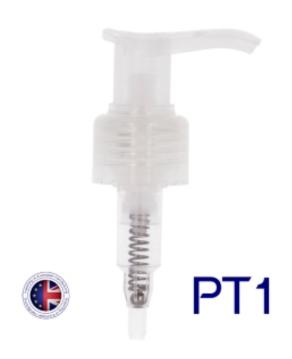

## 240LP016

24/410 Smooth Wall Natural PT1 Lotion Pump Lock-Up, 218mm dip tube (seal-to-tip)

| Product Code            | 240LP016                                                                                      |
|-------------------------|-----------------------------------------------------------------------------------------------|
| Description             | 24/410 Smooth Wall<br>Natural PT1 Lotion<br>Pump Lock-Up,<br>218mm dip tube (seal-<br>to-tip) |
| Size / Volume           | 24/410                                                                                        |
| Colour                  | Natural                                                                                       |
| Closure Profile         | Smooth Wall                                                                                   |
| Material                | Mixed                                                                                         |
| Seal Type / Neck Size   | Triseal                                                                                       |
| Pump Dosage             | 1.0ml                                                                                         |
| Pump Engine<br>Diameter | 17.9                                                                                          |