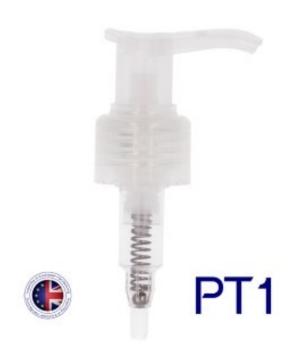

## 240LP016

24/410 Smooth Wall Natural PT1 Lotion Pump Lock-Up, 150mm dip tube (seal-to-tip)

| Product Code            | 240LP016                                                                                      |
|-------------------------|-----------------------------------------------------------------------------------------------|
| Description             | 24/410 Smooth Wall<br>Natural PT1 Lotion<br>Pump Lock-Up,<br>150mm dip tube (seal-<br>to-tip) |
| Size / Volume           | 24/410                                                                                        |
| Colour                  | Natural                                                                                       |
| Closure Profile         | Smooth Wall                                                                                   |
| Material                | Mixed                                                                                         |
| Seal Type / Neck Size   | Triseal                                                                                       |
| Pump Dosage             | 1.0ml                                                                                         |
| Pump Engine<br>Diameter | 17.9                                                                                          |