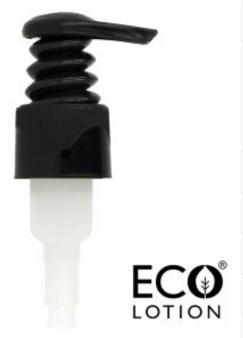

## 240LP011

24/410 Ribbed Black All Plastic Eco-Lotion pump Lock-Up, 210mm dip tube (seal-to-tip)

| Product Code            | 240LP011                                                                                           |
|-------------------------|----------------------------------------------------------------------------------------------------|
| Description             | 24/410 Ribbed Black<br>All Plastic Eco-Lotion<br>pump Lock-Up,<br>210mm dip tube (seal-<br>to-tip) |
| Size / Volume           | 24/410                                                                                             |
| Colour                  | Black                                                                                              |
| Closure Profile         | Ribbed                                                                                             |
| Material                | Mixed                                                                                              |
| Seal Type / Neck Size   | EPE                                                                                                |
| Pump Dosage             | 1.5ml                                                                                              |
| Pump Engine<br>Diameter | 16.2                                                                                               |