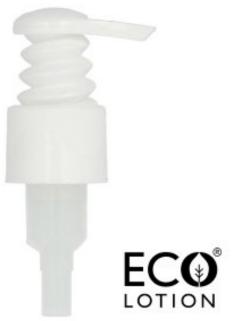

## 240LP010

24/410 Ribbed White All Plastic Eco-Lotion pump Lock-Up, 146mm dip tube (seal-to-tip)

| Product Code            | 240LP010                                                                                           |
|-------------------------|----------------------------------------------------------------------------------------------------|
| Description             | 24/410 Ribbed White<br>All Plastic Eco-Lotion<br>pump Lock-Up,<br>146mm dip tube (seal-<br>to-tip) |
| Size / Volume           | 24/410                                                                                             |
| Colour                  | White                                                                                              |
| Closure Profile         | Ribbed                                                                                             |
| Material                | Mixed                                                                                              |
| Seal Type / Neck Size   | EPE                                                                                                |
| Pump Dosage             | 1.6ml                                                                                              |
| Pump Engine<br>Diameter | 16.2                                                                                               |