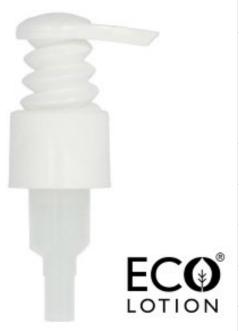

## 240LP010

24/410 Ribbed White All Plastic Eco-Lotion pump Lock-Up, 116mm dip tube (seal-to-tip)

| Product Code            | 240LP010                                                                                           |
|-------------------------|----------------------------------------------------------------------------------------------------|
| Description             | 24/410 Ribbed White<br>All Plastic Eco-Lotion<br>pump Lock-Up,<br>116mm dip tube (seal-<br>to-tip) |
| Size / Volume           | 24/410                                                                                             |
| Colour                  | White                                                                                              |
| Closure Profile         | Ribbed                                                                                             |
| Material                | Mixed                                                                                              |
| Seal Type / Neck Size   | EPE                                                                                                |
| Pump Dosage             | 1.6ml                                                                                              |
| Pump Engine<br>Diameter | 16.2                                                                                               |