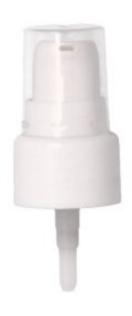

## 200TP009

20/410 Smooth Wall White Treatment Pump, Clear Over Cap, 95mm dip tube (seal-to-tip)

| Product Code            | 200TP009                                                                                      |
|-------------------------|-----------------------------------------------------------------------------------------------|
| Description             | 20/410 Smooth Wall<br>White Treatment Pump,<br>Clear Over Cap, 95mm<br>dip tube (seal-to-tip) |
| Size / Volume           | 20/410                                                                                        |
| Colour                  | White                                                                                         |
| Closure Profile         | Smooth Wall                                                                                   |
| Material                | Mixed                                                                                         |
| Seal Type / Neck Size   | Wadless                                                                                       |
| Pump Dosage             | 190mcl                                                                                        |
| Pump Engine<br>Diameter | 7.7                                                                                           |