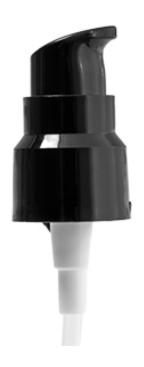

## 200TP013

20/410 Smooth Wall Black PP All-Plastic Eco Treatment Pump (Overcap supplied separately), 110mm dip tube (seal-to-tip)

| Product Code             | 200TP013                                                                                                                              |
|--------------------------|---------------------------------------------------------------------------------------------------------------------------------------|
| Description              | 20/410 Smooth Wall<br>Black PP All-Plastic Eco<br>Treatment Pump<br>(Overcap supplied<br>separately), 110mm dip<br>tube (seal-to-tip) |
| Size / Volume            | 20/410                                                                                                                                |
| Colour                   | Black                                                                                                                                 |
| Closure Profile          | Smooth Wall                                                                                                                           |
| Material                 | PP                                                                                                                                    |
| Seal Type / Neck<br>Size | EPE                                                                                                                                   |
| Pump Dosage              | 200mcl                                                                                                                                |
| Pump Engine<br>Diameter  | 10.1                                                                                                                                  |