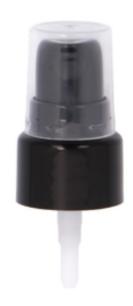

## 200TP008

20/410 Smooth Wall Black Treatment Pump, Clear Over Cap, 89mm dip tube (seal-to-tip)

| Product Code            | 200TP008                                                                                      |
|-------------------------|-----------------------------------------------------------------------------------------------|
| Description             | 20/410 Smooth Wall<br>Black Treatment Pump,<br>Clear Over Cap, 89mm<br>dip tube (seal-to-tip) |
| Size / Volume           | 20/410                                                                                        |
| Colour                  | Black                                                                                         |
| Closure Profile         | Smooth Wall                                                                                   |
| Material                | Mixed                                                                                         |
| Seal Type / Neck Size   | Wadless                                                                                       |
| Pump Dosage             | 190mcl                                                                                        |
| Pump Engine<br>Diameter | 7.7                                                                                           |