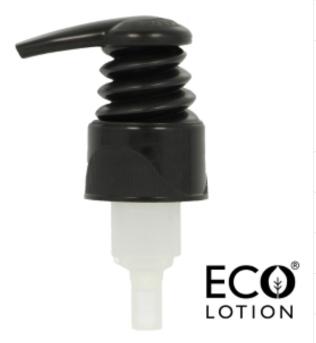

## 280LP014

28/410 Ribbed Black All Plastic Eco-Lotion pump Lock-Up, 158mm dip tube (seal-to-tip)

| Product Code            | 280LP014                                                                                           |
|-------------------------|----------------------------------------------------------------------------------------------------|
| Description             | 28/410 Ribbed Black<br>All Plastic Eco-Lotion<br>pump Lock-Up,<br>158mm dip tube (seal-<br>to-tip) |
| Size / Volume           | 28/410                                                                                             |
| Colour                  | Black                                                                                              |
| Closure Profile         | Ribbed                                                                                             |
| Material                | Mixed                                                                                              |
| Seal Type / Neck Size   | EPE                                                                                                |
| Pump Dosage             | 2.0ml                                                                                              |
| Pump Engine<br>Diameter | 19.9                                                                                               |