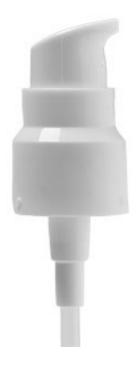

## 200TP012

20/410 Smooth Wall White PP All-Plastic Eco Treatment Pump (Overcap supplied separately), 139mm dip tube (seal-to-tip)

| Product Code             | 200TP012                                                                                                                              |
|--------------------------|---------------------------------------------------------------------------------------------------------------------------------------|
| Description              | 20/410 Smooth Wall<br>White PP All-Plastic Eco<br>Treatment Pump<br>(Overcap supplied<br>separately), 139mm dip<br>tube (seal-to-tip) |
| Size / Volume            | 20/410                                                                                                                                |
| Colour                   | White                                                                                                                                 |
| Closure Profile          | Smooth Wall                                                                                                                           |
| Material                 | PP                                                                                                                                    |
| Seal Type / Neck<br>Size | EPE                                                                                                                                   |
| Pump Dosage              | 200mcl                                                                                                                                |