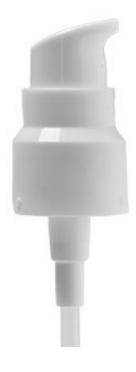

## 200TP012

20/410 Smooth Wall White PP All-Plastic Eco Treatment Pump (Overcap supplied separately), 110mm dip tube (seal-to-tip)

| Product Code             | 200TP012                                                                                                                              |
|--------------------------|---------------------------------------------------------------------------------------------------------------------------------------|
| Description              | 20/410 Smooth Wall<br>White PP All-Plastic Eco<br>Treatment Pump<br>(Overcap supplied<br>separately), 110mm dip<br>tube (seal-to-tip) |
| Size / Volume            | 20/410                                                                                                                                |
| Colour                   | White                                                                                                                                 |
| Closure Profile          | Smooth Wall                                                                                                                           |
| Material                 | PP                                                                                                                                    |
| Seal Type / Neck<br>Size | EPE                                                                                                                                   |
| Pump Dosage              | 200mcl                                                                                                                                |