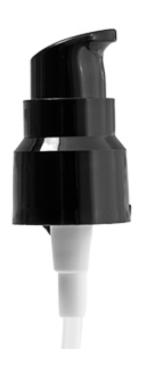

## 200TP013

20/410 Smooth Wall Black PP All-Plastic Eco Treatment Pump (Overcap supplied separately), 139mm dip tube (seal-to-tip)

| Product Code             | 200TP013                                                                                                                              |
|--------------------------|---------------------------------------------------------------------------------------------------------------------------------------|
| Description              | 20/410 Smooth Wall<br>Black PP All-Plastic Eco<br>Treatment Pump<br>(Overcap supplied<br>separately), 139mm dip<br>tube (seal-to-tip) |
| Size / Volume            | 20/410                                                                                                                                |
| Colour                   | Black                                                                                                                                 |
| Closure Profile          | Smooth Wall                                                                                                                           |
| Material                 | PP                                                                                                                                    |
| Seal Type / Neck<br>Size | EPE                                                                                                                                   |
| Pump Dosage              | 200mcl                                                                                                                                |
| Pump Engine<br>Diameter  | 10.1                                                                                                                                  |